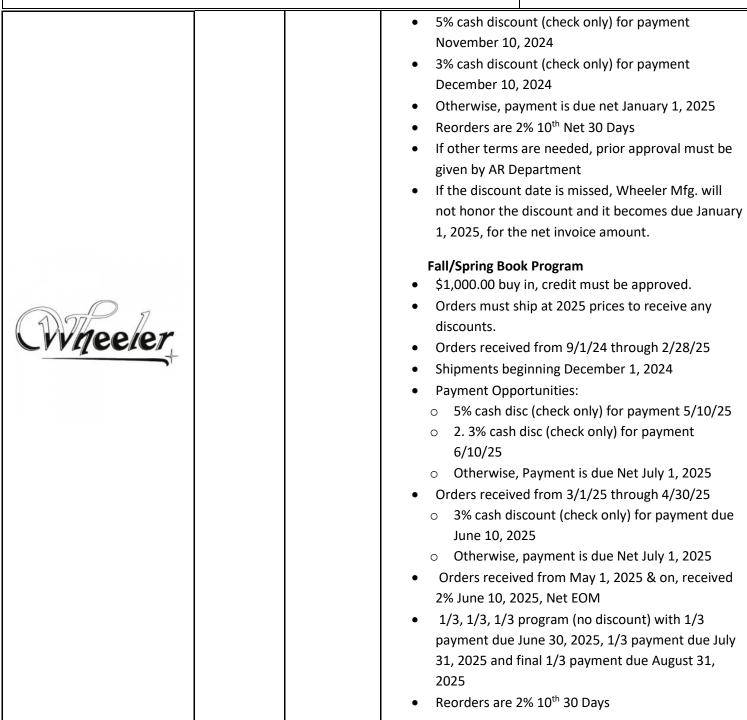

## Manufacturer Road Specials

Manufacturers not listed are not currently offering any specials UPDATED November 4, 2024

|                                                          | <b>P</b>   |            | November 4, 2024                                                                                                                                                                                                                                             |
|----------------------------------------------------------|------------|------------|--------------------------------------------------------------------------------------------------------------------------------------------------------------------------------------------------------------------------------------------------------------|
| <u>Manufacturer</u>                                      | Start Date | End Date   | Details                                                                                                                                                                                                                                                      |
| CALLA PRODUCTS                                           | 10/1/2024  | 11/30/2024 | <ul> <li>\$1,000+ orders receive free freight</li> </ul>                                                                                                                                                                                                     |
| Swibco                                                   | 11/1/2024  | 12/31/2024 | <ul> <li>Free shipping on Cloudz Travel products</li> </ul>                                                                                                                                                                                                  |
| All the good stuff, none of the bad stuff.               | 9/1/2024   | 12/31/2026 | <ul> <li>Free displays when filled</li> <li>\$200+ orders receive free testers &amp; free freight</li> <li>\$400+ orders receive free sample packets</li> </ul>                                                                                              |
| The Prairie<br>Schooner                                  | 1/1/2024   | 12/31/2024 | <ul> <li>Orders of 24 assorted bags get quantity price</li> <li>\$750 - \$1,499 orders receive 15% freight cap</li> <li>\$1,500+ orders receive 12% freight cap</li> </ul>                                                                                   |
| RECHERCHE FURNISHINGS<br>Reclaimed. Recycled. Recherché. | 11/1/2024  | 11/30/2024 | • \$1,000+ orders receive free freight                                                                                                                                                                                                                       |
| SJJ<br>ENTERPRISES, INC.                                 | Ongoing    | Ongoing    | <ul> <li>\$1,000+ orders receive free freight</li> </ul>                                                                                                                                                                                                     |
| <u>Western Woods inc.</u><br>St. George, Utak            | 1/1/2024   | 12/31/0224 | <ul> <li>\$4,000+ orders receive net 120 and free freight</li> </ul>                                                                                                                                                                                         |
| Civineeler,                                              | 8/1/2024   | 11/30/2024 | <ul> <li>Christmas Dating Program</li> <li>\$1,000.00 buy in, credit must be approved.</li> <li>Order Dates must be August 1 through November 30, 2024</li> <li>Shipments between August 15 and November 30, 2024</li> <li>Payment Opportunities:</li> </ul> |